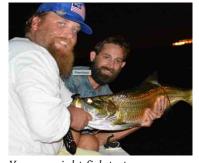

**Technique tip**: Cast the fly to the dark side of the circle of light and then strip it into the light pattern.

Capt. Court and a docklight redfish

Captain Court with a docklight jack crevalle

Up early. Watching for migrating tarpon