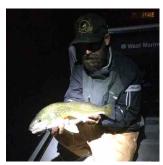

**Technique tip**: Cast the fly to the dark side of the circle of light and then strip it into the light pattern.

Capt. Court and a docklight redfish

Captain Court with a docklight jack crevalle

Up early. Watching for migrating tarpon