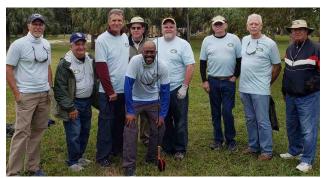

#### Pictures by Tom Gadacz, Bill AuCoin, Nanette O'Hara (TBFFC)

Suncoast Fly Fishers at the Big Gun Shootout- Dennis Marquis, Tom Gadacz, Bill AuCoin, Bob Burkard, James Davis, David Redd, Quin Berry, Rick Warfel, and Barry Salzman.