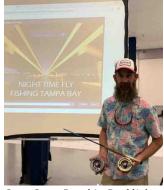

#### By Duane Mertz

Captain Court Douthit of Dunedin spoke to Suncoast Fly Fishers at the November meeting and talked about one of his favorite kinds of

fly fishing - docklight sight casting to snook, redfish and other gamefish.

Captain Douthit said fly fishing can be more productive on the docklights because flies land softly and don't spook the fish like heavy lures landing and splashing loudly on the water.

- 1) Many fish including our target species are nocturnal feeders. He said in his experience the best time to night fish is about two hours after dark
- 2) Spotting fish at night in dock lights makes sight fishing easier
- 3) Night fishing eliminates exposure to the Florida sun and reduces fatigue
- 4) There is less boat traffic at night so fewer boat wakes
- 5) Required casting distances at night are generally only 20 30 feet as opposed to 40 50 feet during the day. It's easier for beginners to make a good presentation
- 6) Poling is not necessary at night and the use of an electric trolling motor is preferred