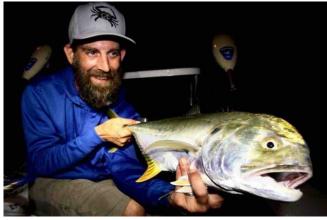

**Technique tip**: Cast the fly to the dark side of the circle of light and then strip it into the light pattern.

Capt. Court and a docklight redfish

Captain Court with a docklight jack crevalle

Up early. Watching for migrating tarpon