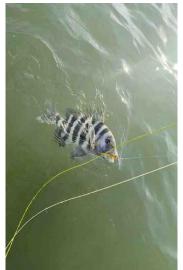

#### SATURDAY, FEBRUARY 22 OUTING - FORT DESOTO PARK

- Fish anywhere in sight of Fort DeSoto Park, ranked the favorite location by members
- Meet up for lunch at 11:30 at Pavilion #1 in the North Beach area.
- Outing prize goes to the member catching the longest spotted seatrout, aka speckled trout. Measure it. Take a picture and email it to Bill AuCoin, wmaucoin@verizon.net

#### 2019 CLUB OUTING TOURNAMENT WINNERS **Species** Length Leader to date Outing (Month) Longest black bass 13.5" David Redd Walsingham Lake (February) Truk Trukenbrod Longest snook 23.5" Dock-light/Beaches Outing (July) Longest redfish 22.5 **Dennis Marquis Boca Ciega Bay (November)** Longest ladyfish 22 1/2" **Dennis Marquis** Weedon Island Preserve (Jan) Dock-light/Beaches Outing (July) Longest seatrout Mark Hays