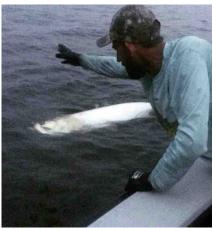

**Technique tip**: Cast the fly to the dark side of the circle of light and then strip it into the light pattern.

Capt. Court and a docklight redfish

Captain Court with a docklight jack crevalle

Up early. Watching for migrating tarpon