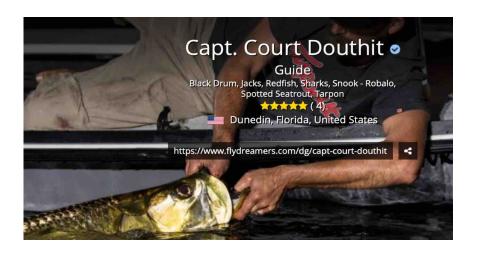

# Capt. Court Douthit: Strategies for Docklight Fly Fishing

Duane Mertz

#### By Duane Mertz

Captain Court Douthit of Dunedin spoke to Suncoast Fly Fishers at the November meeting and talked about one of his favorite kinds of

fly fishing - docklight sight casting to snook, redfish and other gamefish.

Captain Douthit said fly fishing can be more productive on the docklights because flies land softly and don't spook the fish like heavy lures landing and splashing loudly on the water.

- 1) Many fish including our target species are nocturnal feeders. He said in his experience the best time to night fish is about two hours after dark
- 2) Spotting fish at night in dock lights makes sight fishing easier
- 3) Night fishing eliminates exposure to the Florida sun and reduces fatigue
- 4) There is less boat traffic at night so fewer boat wakes
- 5) Required casting distances at night are generally only 20 30 feet as opposed to 40 50 feet during the day. It's easier for beginners to make a good presentation
- 6) Poling is not necessary at night and the use of an electric trolling motor is preferred