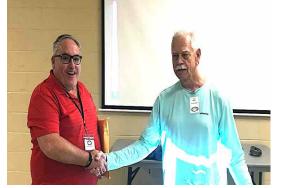

#### November meeting guide trip raffle winner

New Suncoast Fly Fisher David Janusik (1) won the November meeting raffle for a free guided trip with Capt. Ray Markham. That's VP Rick Warfel with the congratulatory handshake.