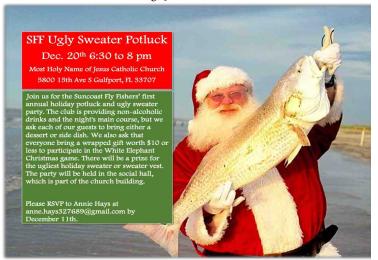

# December 20 -- Christmas Party Holy Name of Jesus Catholic Church, 5800 15<sup>th</sup> Avenue S., Gulfport

RSVP by Dec. 11 to Anne.Hays327689@gmail.com

Join us for the Suncoast Fly Fishers' first annual holiday potluck and ugly sweater party. The club is providing non-alcoholic drinks and the night's main course, but we ask each of our guests to bring either a dessert or side dish. We also ask that everyone bring a wrapped gift worth \$10 or less to participate in the White Elephant Christmas game. There will be a prize for the ugliest holiday sweater or sweater vest. The party will be held in the social hall, which is part of the church building.