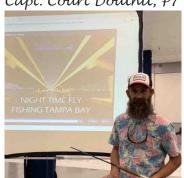

Capt. Court Douthit, P7

Smitty's Whiskaz, P17

# Capt. Court Douthit: Strategies for Docklight Fly Fishing

Duane Mertz

#### By Duane Mertz

Captain Court Douthit of Dunedin spoke to Suncoast Fly Fishers at the November meeting and talked about one of his favorite kinds of

fly fishing - docklight sight casting to snook, redfish and other gamefish.

Captain Douthit said fly fishing can be more productive on the docklights because flies land softly and don't spook the fish like heavy lures landing and splashing loudly on the water.

- 1) Many fish including our target species are nocturnal feeders. He said in his experience the best time to night fish is about two hours after dark
- 2) Spotting fish at night in dock lights makes sight fishing easier
- 3) Night fishing eliminates exposure to the Florida sun and reduces fatigue
- 4) There is less boat traffic at night so fewer boat wakes
- 5) Required casting distances at night are generally only 20 30 feet as opposed to 40 50 feet during the day. It's easier for beginners to make a good presentation
- 6) Poling is not necessary at night and the use of an electric trolling motor is preferred