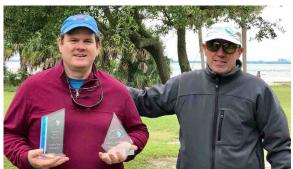

Dave Olson (L) was the Big Gun, winning both the long distance contest and the best overall for accuracy and distance. Walt Durkin of TBFFC made the presentation.

Bill AuCoin shoots the fly under the "mangroves."