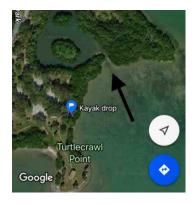

#### SATURDAY, JANUARY 18 OUTING - WEEDON ISLAND PRESERVE IN ST. PETE

- Fish within anywhere in Middle Tampa Bay.
- Weedon Island Preserve was ranked the #2 favorite location in the SFF member survey
- Bruce's recommended Fly of the Month: Mullet Clouser
- Meet up for lunch at 11:30 in the pavilion adjacent to the main parking lot.
- Outing prize goes to the member catching the longest spotted seatrout. Measure it. Take a picture and email it to Bill AuCoin, wmaucoin@verizon.net