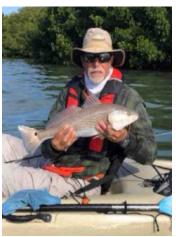

**Technique tip**: Cast the fly to the dark side of the circle of light and then strip it into the light pattern.

Capt. Court and a docklight redfish

Captain Court with a docklight jack crevalle

Up early. Watching for migrating tarpon