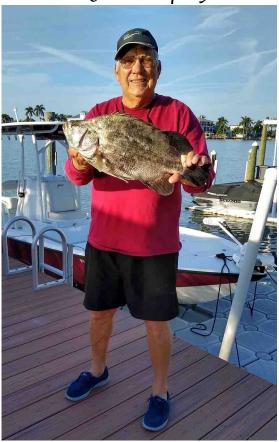

#### 2019 CLUB OUTING TOURNAMENT WINNERS **Species** Length Leader to date Outing (Month) Longest black bass 13.5" David Redd Walsingham Lake (February) Truk Trukenbrod Longest snook 23.5" Dock-light/Beaches Outing (July) Longest redfish 22.5 **Dennis Marquis Boca Ciega Bay (November)** Longest ladyfish 22 1/2" **Dennis Marquis** Weedon Island Preserve (Jan) Dock-light/Beaches Outing (July) Longest seatrout Mark Hays